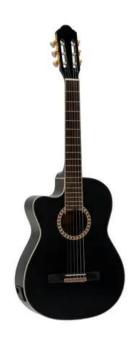

## **DIMAVERY CN-600L Classical Guitar, black**

Classical guitar for lefties

Art. No.: 26235009

GTIN: 4026397575897

List price: 177.31 €

incl. 19% VAT.

## **Technical specifications:**

| Battery:           | 1 x 9.0 V E block 6F22 zinc carbon built-in |
|--------------------|---------------------------------------------|
| Pickup:            | 1 x piezo                                   |
| Version:           | Lefthand version                            |
| Neck:              | Nato,                                       |
|                    | Fingerboard: walnut                         |
| Body:              | 4/4 Cutaway-form                            |
|                    | Sapele painted                              |
| Scale length:      | 650 mm                                      |
| Nut width:         | 50 mm                                       |
| Bridge:            | Maple                                       |
| Number of strings: | 6                                           |
| Regulator:         | 1 x volume, 2 x sound                       |
| Binding:           | Front side and back side white, pinstripe   |
| Top:               | Spruce                                      |
|                    |                                             |