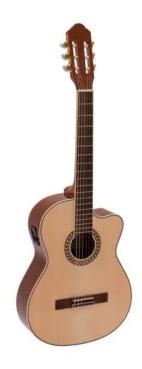

## **DIMAVERY CN-600 Classic Guitar, nature**

Classical guitar 4/4

Art. No.: 26235006

GTIN: 4026397575866

**List price: 177.31 €** 

incl. 19% VAT.

## **Technical specifications:**

| Battery:           | 1 x 9.0 V E block 6F22 zinc carbon built-in |
|--------------------|---------------------------------------------|
| Pickup:            | 1 x piezo with Pre-Amp and Tuner            |
| Neck:              | Nato,<br>Fingerboard: walnut                |
| Body:              | 4/4 Cutaway-form<br>Mahogany                |
| Scale length:      | 650 mm                                      |
| Nut width:         | 51 mm                                       |
| Bridge:            | Maple                                       |
| Number of strings: | 6                                           |
| Regulator:         | 1 x volume, 2 x sound                       |
| Equalizer:         | 1 x 2-band tone control                     |
| Binding:           | Front side and back side white, pinstripe   |
| Тор:               | Spruce                                      |