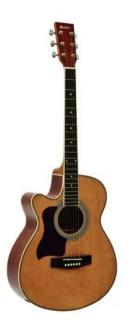

## DIMAVERY JK-303L cutaway-guitar, nature

Western guitar 4/4

Art. No.: 26231387 GTIN: 4026397498264

## Features:

- Color: Nature
- Cutaway
- Body: Rosewood
- Neck: Nato
- Fretboard: Rosewood, 21 frets
- Top: Spruce
- Bridge: Rosewood
- Hardware: Chrome
- For lefthanders

## **Technical specifications:**

| Version:           | Right hand version             |
|--------------------|--------------------------------|
| Neck:              | Nato,<br>Fingerboard: rosewood |
| Body:              | 4/4<br>Rosewood                |
| Number of strings: | 6                              |
| Тор:               | Spruce                         |
| Color:             | Nature                         |
| Weight:            | 2,60 kg                        |