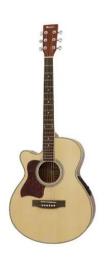

# JK-303L cutaway-guitar, EQ, nature

Western guitar lefthand with pick up

### Features:

- Color: natural
- Cutaway
- Body: rosewood
- Neck: nato
- Fingerboard: rosewood, 21 frets
- Top: spruce
- Bridge: rosewood
- Hardware: chrome
- 3-band-equalizer with presence control