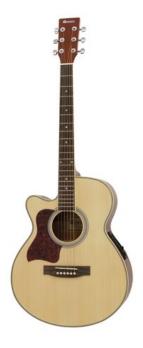

# DIMAVERY JK-303L cutaway-guitar, EQ, nature

Western guitar lefthand with pick up

Art. No.: 26231385

GTIN: 4026397314892

#### Features:

- Color: natural
- Cutaway
- Body: rosewood
- Neck: nato
- Fingerboard: rosewood, 21 frets
- Top: spruce
- Bridge: rosewood
- Hardware: chrome
- 3-band-equalizer with presence control

### **Technical specifications:**

| Battery:  | 1 x 9.0 V E block 6F22 zinc carbon built-in |
|-----------|---------------------------------------------|
| Neck:     | Nato,<br>Fingerboard: rosewood 21 frets     |
| Body:     | Rosewood                                    |
| Bridge:   | Rosewood                                    |
| Тор:      | Spruce                                      |
| Hardware: | Chromium-plated                             |
| Color:    | Nature                                      |
|           |                                             |