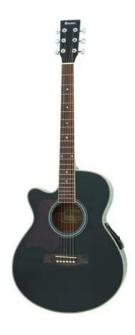

# DIMAVERY JK-303L cutaway-guitar, EQ, black

Western guitar with pick up

Art. No.: 26231384

#### Features:

- Color: black
- Cutaway
- Body: rosewood
- Neck: nato
- Fingerboard: rosewood, 21 frets
- Top: spruce
- Bridge: rosewood
- Hardware: chrome
- 3-band equalizer with presence control
- For lefthanders

### **Technical specifications:**

| Battery:  | 1 x 9.0 V E block 6F22 zinc carbon built-in |
|-----------|---------------------------------------------|
| Neck:     | Nato,                                       |
|           | Fingerboard: rosewood 21 frets              |
| Body:     | Rosewood                                    |
| Bridge:   | Rosewood                                    |
| Top:      | Spruce                                      |
| Hardware: | Chromium-plated                             |
| Color:    | Creme                                       |
|           |                                             |