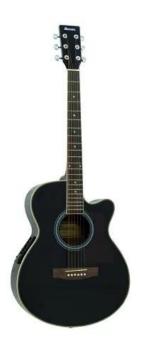

## DIMAVERY JK-303E cutaway-guitar, black

Western guitar with pick up

#### Features:

- Color: black
- Cutaway
- Body: rosewood
- Neck: nato
- Fingerboard: rosewood, 21 frets
- Top: spruce
- Bridge: rosewood
- Hardware: chrome
- 3-band equalizer with presence control