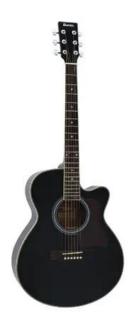

# DIMAVERY JK-300 cutaway-guitar, black

Western guitar 4/4

Art. No.: 26231382

GTIN: 4026397314793

#### Features:

- Color: black
- Cutaway
- Body: rosewood
- Neck: nato
- Fingerboard: rosewood, 21 frets
- Top: spruceBridge: rosewood
- Hardware: chrome

## **Technical specifications:**

| Neck:     | ,                     |
|-----------|-----------------------|
|           | Fingerboard: rosewood |
| Body:     | 4/4                   |
|           | Rosewood              |
| Тор:      | Spruce                |
| Hardware: | Chromium-plated       |
| Color:    | Black                 |
|           |                       |