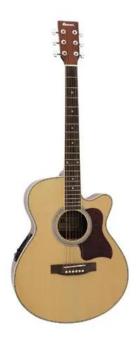

# **DIMAVERY JK-303E cutaway-guitar, nature**

Western guitar with pick up

Art. No.: 26231381

#### Features:

- Color: natural
- Cutaway
- Body: rosewood
- Neck: nato
- Fingerboard: rosewood, 21 frets
- Top: spruce
- Bridge: rosewood
- Hardware: chrome
- 3-band equalizer with presence control