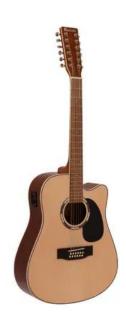

## **DIMAVERY DR-612 Western Guitar 12 string, nature**

Western guitar 4/4

Art. No.: 26231281 GTIN: 4026397609752

**List price: 224.91 €** 

incl. 19% VAT.

## **Technical specifications:**

| Battery:           | 1 x 9.0 V E block 6F22 zinc carbon built-in |
|--------------------|---------------------------------------------|
| Pickup:            | With Pre-Amp and Tuner                      |
| Version:           | Right hand version                          |
| Neck:              | Nato, D-profile,<br>Fingerboard: walnut     |
| Body:              | 4/4 dreadnought-form Sapele painted         |
| Pickguard:         | Black                                       |
| Scale length:      | 650 mm                                      |
| Nut width:         | 50 mm                                       |
| Bridge:            | Maple                                       |
| Number of strings: | 12                                          |
| Regulator:         | 1 x volume,                                 |
| Equalizer:         | 4-band tone control                         |
|                    |                                             |