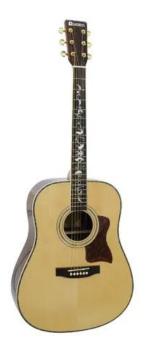

# **DIMAVERY DR-500 Dreadnought, solid top**

Western guitar

Art. No.: 26231275

GTIN: 4026397191387

#### Features:

- Dreadnought-style

- Body: Rosewood, Pearl inlays

- Neck: Nato

- Fingerboard: Rosewood with inlays

Top: Solid-top SpruceBridge: RosewoodHardware: Gold, die-cast

- Color: natural

### **Technical specifications:**

| Neck:     | ,                     |
|-----------|-----------------------|
|           | Fingerboard: rosewood |
| Body:     | Rosewood              |
| Тор:      | Spruce                |
| Hardware: | Golden                |
| Color:    | Nature                |