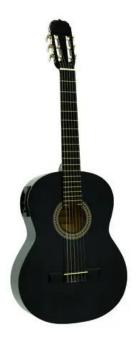

### **DIMAVERY AC-E300 classical guitar, black**

Classical guitar 4/4 with pick up

**Art. No.: 26231016** GTIN: 4026397314649

#### Features:

- Body: spruce
- Neck: maple
- Fingerboard: rosewood
- Top: spruce
- Bridge: rosewood
- EQ: 3-band
- Color: blackIncl. guitar bag