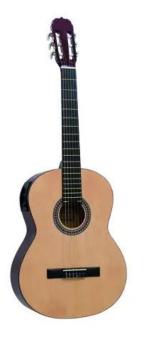

# DIMAVERY AC-E300 classical guitar, nature

Classical guitar 4/4 with pick up

Art. No.: 26231015 GTIN: 4026397314151

#### Features:

- Body: spruce
- Neck: maple
- Fingerboard: rosewood
- Top: spruce
- Bridge: rosewood
- 3-band equalizer
- Color: nature
- Incl. guitar bag

### **Technical specifications:**

| Battery: | 1 x 9.0 V E block 6F22 zinc carbon built-in |
|----------|---------------------------------------------|
| Neck:    | Maple,<br>Fingerboard: rosewood 18 frets    |
|          |                                             |
| Body:    | Spruce                                      |
| Bridge:  | Rosewood                                    |
| Тор:     | Spruce                                      |
| Color:   | Nature                                      |