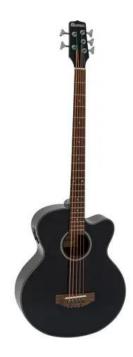

## **DIMAVERY AB-455 Acoustic Bass, 5-string, black**

Five-string acoustic bass with pickup

**Art. No.: 26224015** GTIN: 4026397594850

**List price: 248.71 €** 

incl. 19% VAT.

## **Technical specifications:**

| Battery:           | 1 x 9.0 V E block 6F22 zinc carbon built-in |  |
|--------------------|---------------------------------------------|--|
| Version:           | Right hand version                          |  |
| Neck:              | Nato,                                       |  |
|                    | Fingerboard: walnut 21 frets                |  |
| Body:              | Sapele                                      |  |
| Scale length:      | 870 mm                                      |  |
| Nut width:         | 45 mm                                       |  |
| Bridge:            | Maple                                       |  |
| Number of strings: | 5                                           |  |
| Equalizer:         | 1 x 2-band tone control                     |  |
| Binding:           | Front white, pinstripe                      |  |
| Top:               | Spruce                                      |  |
| Hardware:          | Chromium-plated                             |  |
| Color:             | Black, high-gloss, painted                  |  |
|                    |                                             |  |