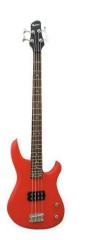

## SB-201 E-Bass, mat red

E-bass

# SB-201 E-Bass, mat red

E-bass

### Features:

- Color: matt red
- Construction: bolt-on neck
- Body: Catalpa
- Neck: Maple
- Fingerboard: Rosewood, 24 frets
- Pick-up: 1 x humbucker
- Controls: 1 x volume, 1 x tone
- Bridge: Classic JB-style
- Hardware: chrome
- Incl. guitar bag and strap
- Incl. 1 cable, 1 set of strings and 1 set of picks