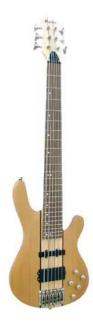

# **DIMAVERY SH-660 Wholebody, walnut ash**

E-bass

**Art. No.: 26223166** GTIN: 4026397245042

#### Features:

- 6 strings
- Color: walnut
- Construction: neck-thru
- Body: walnut, ash
- Neck: maple
- Fingerboard: rosewood, 24 frets
- Scale: 864 mm
- Pick-up: 1 x humbucker, 1 x single coil
- Controls: 1 x volume, 1 x pickup select, 3-band EQ
- Bridge: string-thruHardware: chromeFinish: oiled