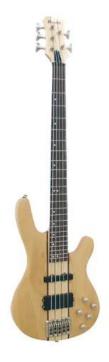

# DIMAVERY SH-650 Wholebody, walnut ash

E-bass

### Features:

- 5 strings
- Color: walnut
- Construction: neck-thru
- Body: walnut, ash
- Neck: maple
- Fingerboard: rosewood, 24 frets
- Pick-up: 1 x humbucker, 1 x single coil
- Controls: 1 x volume, 1 x pickup select, 3-band EQ
- Bridge: string-thru
- Hardware: chrome
- Finish: oiled