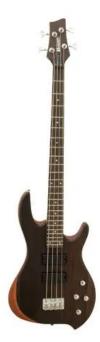

## **DIMAVERY SB-530 E-Bass, RMM**

E-bass

**Art. No.: 26223163** GTIN: 4026397330922

#### Features:

- Color: satin nature
- Construction: bolt-on
- Body: mahogany, rosewood, maple
- Neck: maple
- Fingerboard: rosewood, 24 frets
- Pick-up: 2 x active humbucker
- Controls: 2 x volume, 2 x tone
- Bridge: classic JB styleHardware: chrome
- Incl. guitar bag and strap
- Incl. 1 cable, 1 set of strings and 1 set of picks