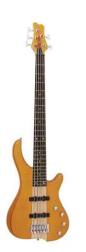

## SB-550 Wholebody, 5-string

E-bass

#### Features:

- 5-string
- Color: transparent yellow
- tone control active, passive switchable
- Construction: neck-through
- Body: maple, rosewood, maple
- Neck: maple
- Fingerboard: rosewood, 24 frets
- Pick-up: 2 x single coil, active / passiv
- Controls: 1 x volume, 2 x tone, active switch
- Bridge: classic JB style
- Hardware: chrome
- Incl. guitar bag and strap
- Incl. 1 cable, 1 set of strings and 1 set of picks