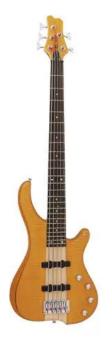

# **DIMAVERY SB-550 Wholebody, 5-string**

E-bass

#### Features:

- 5-string
- Color: transparent yellow
- tone control active, passive switchable
- Construction: neck-through
- Body: maple, rosewood, maple
- Neck: maple
- Fingerboard: rosewood, 24 frets
- Pick-up: 2 x single coil, active / passiv
- Controls: 1 x volume, 2 x tone, active switch
- Bridge: classic JB style
- Hardware: chrome
- Incl. guitar bag and strap
- Incl. 1 cable, 1 set of strings and 1 set of picks