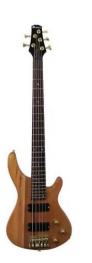

## SB-525 E-Bass, 5-string, nature/G

E-bass

### Features:

- 5-String
- Construction: bolt-on neck
- Body: Catalpa
- Neck: Maple
- Fingerboard: Rosewood, 24 frets
- Pick-up: 2 x humbucker
- Controls: 2 x volume, 1 x tone
- Bridge: Classic JB-style
- Hardware: chrome
- Finish: hi-gloss
- Color: nature
- Incl. guitar bag and strap
- Incl. 1 cable, 1 set of strings and 1 set of picks