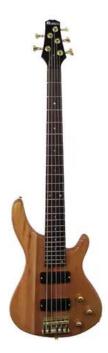

# DIMAVERY SB-525 E-Bass, 5-string,nature/G

E-bass

**Art. No.: 26223095** GTIN: 4026397191332

#### Features:

- 5-String

- Construction: bolt-on neck

- Body: Catalpa

- Neck: Maple

- Fingerboard: Rosewood, 24 frets

Pick-up: 2 x humbucker

- Controls: 2 x volume, 1 x tone

Bridge: Classic JB-styleHardware: chrome

- Finish: hi-gloss

- Color: nature

- Incl. guitar bag and strap

- Incl. 1 cable, 1 set of strings and 1 set of picks