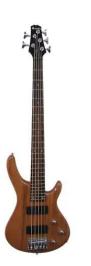

## SB-525 E-Bass, 5-string, nature

E-bass

Art. No.: 26223090 GTIN: 4026397191325

## Features:

- 5-String
- Construction: bolt-on neck
- Body: Sapele
- Neck: Maple
- Fingerboard: Rosewood, 24 frets
- Pick-up: 2 x humbucker
- Controls: 2 x volume, 1 x tone
- Bridge: Classic JB-style
- Hardware: chrome
- Finish: hi-gloss
- Color: natural
- Incl. guitar bag and strap
- Incl. 1 cable, 1 set of strings and 1 set of picks