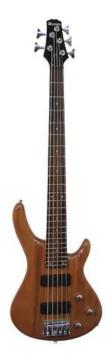

## **DIMAVERY SB-525 E-Bass, 5-string, nature**

E-bass

Art. No.: 26223090

GTIN: 4026397191325

#### Features:

- 5-String

- Construction: bolt-on neck

- Body: Sapele

- Neck: Maple

- Fingerboard: Rosewood, 24 frets

- Pick-up: 2 x humbucker

- Controls: 2 x volume, 1 x tone

- Bridge: Classic JB-style

Hardware: chrome

Finish: hi-glossColor: natural

Incl. guitar bag and strap

- Incl. 1 cable, 1 set of strings and 1 set of picks