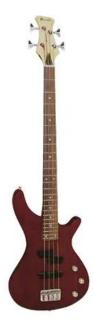

## **DIMAVERY SB-321 E-Bass, red hi-gloss**

E-bass GTIN: 4026397191301

### Features:

- Construction: bolt-on neck

Body: CatalpaNeck: Maple

- Fingerboard: Rosewood, 24 frets

Pick-up: 1 x single coil, 1 x Split single coil

Controls: 2 x volume, 1 x toneBridge: Classic JB-style

- Hardware: chrome

Finish: hi-gloss

Color: transparent redIncl. guitar bag and strap

- Incl. 1 cable, 1 set of strings and 1 set of picks