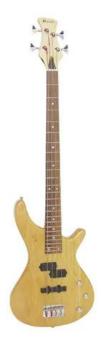

## **DIMAVERY SB-321 E-Bass, nature**

E-bass GTIN: 4026397172614

Art. No.: 26223050

#### Features:

- Construction: bolt-on neck

Body: CatalpaNeck: Maple

- Fingerboard: Rosewood, 24 frets

- Pick-up: 1 x single coil, 1 x Split single coil

Controls: 2 x volume, 1 x toneBridge: Classic JB-style

- Hardware: chrome

- Finish: hi-gloss

- Color: nature

Incl. guitar bag and strap

- Incl. 1 cable, 1 set of strings and 1 set of picks