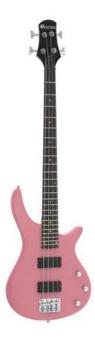

## **DIMAVERY SB-320 E-Bass, pink**

E-bass

**Art. No.: 26223030** GTIN: 4026397585933

## The article is no longer in our assortment.

| Technical | enacifications: |
|-----------|-----------------|

Features:

| recnnical specifications: |                                                                |
|---------------------------|----------------------------------------------------------------|
| Pickup:                   | 2 x humbucker                                                  |
| Version:                  | Right hand version                                             |
| Neck:                     | Bolt-on neck made of maple,<br>Fingerboard: Blackwood 24 frets |
| Body:                     | Limewood                                                       |
| Number of strings:        | 4                                                              |
| Regulator:                | 2 x volume, 1 x sound                                          |
| Bridge:                   | JB-style                                                       |
| Hardware:                 | Chromium-plated                                                |
| Color:                    | Pink, high-gloss                                               |
| Weight:                   | 4 kg                                                           |
|                           |                                                                |