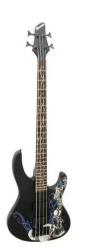

### Features:

- Construction: bolt-on neck
- Body: Catalpa wood
- Neck: Maple
- Inlays: Wire
- Fingerboard: Rosewood, 24 frets, Barbwire inlays
- Pick-up: 2 x humbucker
- Controls: 1 x volume, 2 x tone
- Hardware: chrome
- Color: Satin black pattern
- Incl. guitar bag and strap
- Incl. 1 cable, 1 set of strings and 1 set of picks