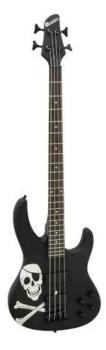

## **DIMAVERY SB-320 E-Bass, Skull, black**

E-bass

Art. No.: 26223012 GTIN: 4026397314038

#### Features:

- Color: satin black with scull pattern
- Construction: bolt-on neck
- Body: catalpa wood
- Neck: maple
- Fingerboard: rosewood, 24 frets
- Pick-up: 2 x humbucker
- Controls: 1 x volume, 2 x tone
- Bridge: classic JB style
- Hardware: chrome
- Incl. guitar bag and strap
- Incl. 1 cable, 1 set of strings and 1 set of picks