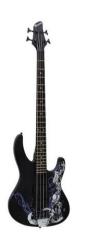

## SB-320 E-Bass, S&C, satin black

E-bass

### Features:

- Color: satin black with scull pattern
- Construction: bolt-on neck
- Body: catalpa wood
- Neck: maple
- Inlays: dots
- Fingerboard: rosewood, 24 frets
- Scale: 864 mm
- Pick-up: 2 x humbucker
- Controls: 2 x volume, 1 x tone
- Hardware: chrome
- Incl. guitar bag and strap
- Incl. 1 cable, 1 set of strings and 1 set of picks