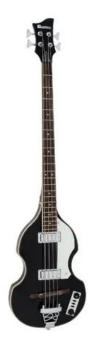

## **DIMAVERY VB-100 Violin Bass, black**

E-bass

Art. No.: 26222111 GTIN: 4026397369472

#### Features:

- Violin bass
- Construction: set-in, Long-Scale
- Body: Maple
- Neck: Maple
- Fingerboard: Rosewood, 22 frets
- Top: Maple
- Hardware: Chrom, Die-cast
  pick-up: 2 x humbucker
  Selector: 1 x Vol., 1 x tone
  Switch: Bass, Rhythm, Treble
- Bridge: Rosewood
- Color: black
- Incl. guitar bag and strap
- Incl. 1 cable, 1 set of strings and 1 set of picks