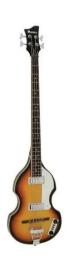

### Features:

- Violin Bass
- Construction: set-in, Long-Scale, 635mm
- Body: Maple
- Neck: Maple
- Fingerboard: Rosewood, 22 frets
- Top: Maple
- Hardware: Chrom, Die-cast
- pick-up : 2 x humbucker
- Selector : 1 x Vol., 1 x tone
- Switch: Bass, Rhythm, Treble
- Bridge: Rosewood
- Color: Flamed Sunburst
- Incl. guitar bag and strap
- Incl. 1 cable, 1 set of strings and 1 set of picks