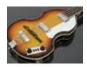

# **DIMAVERY VB-100 Violin Bass, sunburst**

E-bass

GTIN: 4026397369458

#### - Violin Bass

- Construction: set-in, Long-Scale, 635mm
- Body: Maple
- Neck: Maple
- Fingerboard: Rosewood, 22 frets
- Top: Maple
- Hardware: Chrom, Die-cast
- pick-up : 2 x humbucker
- Selector : 1 x Vol., 1 x tone
- Switch: Bass, Rhythm, Treble
- Bridge: Rosewood
- Color: Flamed Sunburst
- Incl. guitar bag and strap
- Incl. 1 cable, 1 set of strings and 1 set of picks