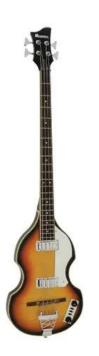

# **DIMAVERY VB-100 Violin Bass, sunburst**

E-bass

GTIN: 4026397369458

#### - Violin Bass

- Construction: set-in, Long-Scale, 635mm
- Body: Maple
- Neck: Maple
- Fingerboard: Rosewood, 22 frets
- Top: Maple
- Hardware: Chrom, Die-cast
- pick-up : 2 x humbucker
- Selector : 1 x Vol., 1 x tone
- Switch: Bass, Rhythm, Treble
- Bridge: Rosewood
- Color: Flamed Sunburst
- Incl. guitar bag and strap
- Incl. 1 cable, 1 set of strings and 1 set of picks