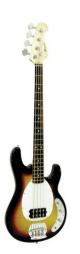

## MM-501 E-Bass, sunburst

E-bass

# MM-501 E-Bass, sunburst

E-bass

Art. No.: 26222095 GTIN: 4026397215939

#### Features:

- Color: sunburst, white
- Construction: bolt-on neck
- Body: basswood
- Neck: maple
- Fingerboard: maple, 21 frets
- Scale: 864 mm
- Pick-up: humbucker
- Controls: 1 x volume, 2 x tone
- Hardware: chrome
- Finish: hi-gloss
- Incl. guitar bag and strap
- Incl. 1 cable, 1 set of strings and 1 set of picks