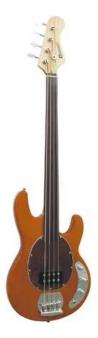

## **DIMAVERY MM-501 E-Bass, fretless, amber**

E-bass GTIN: 4026397290370

#### Features:

- Color: amber, tortoise
- Fretless
- Construction: bolt-on neck
- Body: Basswood
- Neck: Maple
- Fingerboard: Rosewood, fretless
- Pick-up: humbucker
- Controls: 1 x volume, 2 x tone
- Hardware: chrome
- Finish: hi-gloss
- Incl. guitar bag and strap
- Incl. 1 cable, 1 set of strings and 1 set of picks