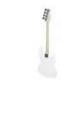

## DIMAVERY JB-302 E-Bass LH, white

E-bass for left handers

Art. No.: 26222025 GTIN: 4026397172690

## Features:

- Color: white
- Construction: bolt-on neck
- Body: basswood
- Neck: maple
- Fingerboard: rosewood, 21 frets
- Scale: 864 mm
- Pick-up: 2 x single coil
- Controls: 2 x volume, 1 x tone
- Bridge: classic JB style
- Hardware: chrome
- Incl. guitar bag and strap
- Incl. 1 cable, 1 set of strings and 1 set of picks