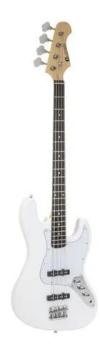

## **DIMAVERY JB-302 Electric Bass, white**

E-bass

**Art. No.: 26222020** GTIN: 4026397668858

### **Technical specifications:**

| Pickup:            | 2 x single coil                 |
|--------------------|---------------------------------|
| Version:           | Right hand version              |
| Neck:              | Bolt-on neck made of maple,     |
|                    | Fingerboard: Blackwood 21 frets |
| Body:              | 4/4 JB-form                     |
|                    | Limewood painted                |
| Pickguard:         | White                           |
| Scale length:      | 864 mm                          |
| Number of strings: | 4                               |
| Regulator:         | 2 x volume, 1 x sound           |
| Bridge:            | JB-style                        |
| Hardware:          | Chromium-plated                 |
| Color:             | White, high-gloss, painted      |
| Weight:            | 3,90 kg                         |
|                    |                                 |