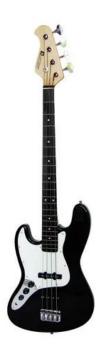

## **DIMAVERY JB-302 E-Bass LH, black**

E-bass for left handers

Art. No.: 26222015

GTIN: 4026397172713

#### Features:

- Color: black

- Construction: bolt-on neck

- Body: basswood

- Neck: maple

- Fingerboard: blackwood, 21 frets

Scale: 864 mm

- Pick-up: 2 x single coil

- Controls: 2 x volume, 1 x tone

Bridge: classic JB style

- Hardware: chrome