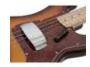

#### Features:

- Double-action trussrod
- Pick-up: 1 x single coil with steel pick-up cover
- Vintage thumb rest

## **Technical specifications:**

| Pickup:            | 1 x single coil with steel protection                      |
|--------------------|------------------------------------------------------------|
| Version:           | Right hand version                                         |
| Neck:              | Bolt-on neck made of maple, D-profile, Fingerboard: maple  |
| Body:              | Poplar                                                     |
| Scale length:      | 890 mm                                                     |
| Nut width:         | 42 mm                                                      |
| Number of strings: | 4                                                          |
| Regulator:         | 1 x volume, 1 x sound                                      |
| Bridge:            | Vintage PB-style with steel protection chromium-<br>plated |
| Hardware:          | Chromium-plated                                            |