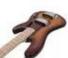

#### Features:

- Double-action trussrod
- Pick-up: 1 x single coil with steel pick-up cover
- Vintage thumb rest

## **Technical specifications:**

| Pickup:            | 1 x single coil with steel protection                      |
|--------------------|------------------------------------------------------------|
| Version:           | Right hand version                                         |
| Neck:              | Bolt-on neck made of maple, D-profile, Fingerboard: maple  |
| Body:              | Poplar                                                     |
| Scale length:      | 890 mm                                                     |
| Nut width:         | 42 mm                                                      |
| Number of strings: | 4                                                          |
| Regulator:         | 1 x volume, 1 x sound                                      |
| Bridge:            | Vintage PB-style with steel protection chromium-<br>plated |
| Hardware:          | Chromium-plated                                            |