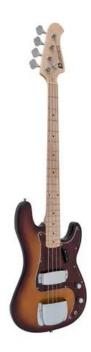

# **DIMAVERY PB-550A E-Bass, tobaccoburst**

Vintage style electric bass

Art. No.: 26221379

GTIN: 4026397586039

#### Features:

- Double-action trussrod
- Pick-up: 1 x single coil with steel pick-up cover
- Vintage thumb rest

## **Technical specifications:**

| Pickup:            | 1 x single coil with steel protection                      |
|--------------------|------------------------------------------------------------|
| Version:           | Right hand version                                         |
| Neck:              | Bolt-on neck made of maple, D-profile, Fingerboard: maple  |
| Body:              | Poplar                                                     |
| Scale length:      | 890 mm                                                     |
| Nut width:         | 42 mm                                                      |
| Number of strings: | 4                                                          |
| Regulator:         | 1 x volume, 1 x sound                                      |
| Bridge:            | Vintage PB-style with steel protection chromium-<br>plated |
| Hardware:          | Chromium-plated                                            |