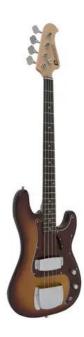

# **DIMAVERY PB-550 E-Bass, tobaccoburst**

Vintage style electric bass with blackwood fretboard

**Art. No.: 26221378** GTIN: 4026397586015

#### Features:

- Double-action trussrod
- Pick-up: 1 x single coil with steel pick-up cover
- Vintage thumb rest

## **Technical specifications:**

| Pickup:            | 1 x single coil with steel protection                            |
|--------------------|------------------------------------------------------------------|
| Version:           | Right hand version                                               |
| Neck:              | Bolt-on neck made of maple, D-profile,<br>Fingerboard: Blackwood |
| Body:              | Poplar                                                           |
| Scale length:      | 890 mm                                                           |
| Nut width:         | 42 mm                                                            |
| Number of strings: | 4                                                                |
| Regulator:         | 1 x volume, 1 x sound                                            |
| Bridge:            | Vintage PB-style with steel protection chromium-<br>plated       |
| Hardware:          | Chromium-plated                                                  |