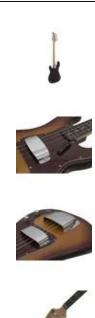

# **DIMAVERY PB-550 E-Bass, tobaccoburst**

Vintage style electric bass with blackwood fretboard

**Art. No.: 26221378** GTIN: 4026397586015

#### Features:

- Double-action trussrod
- Pick-up: 1 x single coil with steel pick-up cover
- Vintage thumb rest

## **Technical specifications:**

| Pickup:            | 1 x single coil with steel protection                            |
|--------------------|------------------------------------------------------------------|
| Version:           | Right hand version                                               |
| Neck:              | Bolt-on neck made of maple, D-profile,<br>Fingerboard: Blackwood |
| Body:              | Poplar                                                           |
| Scale length:      | 890 mm                                                           |
| Nut width:         | 42 mm                                                            |
| Number of strings: | 4                                                                |
| Regulator:         | 1 x volume, 1 x sound                                            |
| Bridge:            | Vintage PB-style with steel protection chromium-<br>plated       |
| Hardware:          | Chromium-plated                                                  |