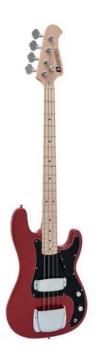

## **DIMAVERY PB-550 E-Bass, rot**

Vintage style electric bass

#### Features:

- Double-action trussrod
- Vintage thumb rest

### **Technical specifications:**

| Pickup:            | 1 x single coil with steel protection                        |
|--------------------|--------------------------------------------------------------|
| Version:           | Right hand version                                           |
| Neck:              | Bolt-on neck made of maple, D-profile,<br>Fingerboard: maple |
| Body:              | Poplar                                                       |
| Scale length:      | 890 mm                                                       |
| Nut width:         | 42 mm                                                        |
| Number of strings: | 4                                                            |
| Regulator:         | 1 x volume, 1 x sound                                        |
| Bridge:            | Vintage PB-style with steel protection                       |
| Hardware:          | Chromium-plated                                              |
| Color:             | Wine red, high-gloss                                         |
| Weight:            | 4,04 kg                                                      |
|                    |                                                              |