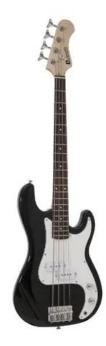

## **DIMAVERY PB-330 E-Bass 3/4 black**

Short scale electric bass guitar

Art. No.: 26221364

GTIN: 4026397546712

#### Features:

- Color: black

- Construction: bolt-on neck

- Body: abele

- Neck: maple, C shape profile

Fingerboard: blackwood, 20 frets

Scale: 762 mm

Pick-up: 1 x split single coilControls: 1 x volume, 1 x toneBridge: classic PB style

- Hardware: chrome

# **Technical specifications:**

| Version:           | Right hand version |
|--------------------|--------------------|
| Number of strings: | 4                  |
| Color:             | Black              |
| Weight:            | 3,45 kg            |