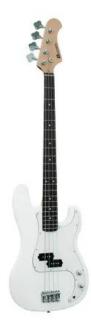

## **DIMAVERY PB-320 Electric Bass, white**

E-bass GTIN: 4026397681697

List price: 153.51 €

incl. 19% VAT.

## **Technical specifications:**

| Pickup:            | 1 x split single coil                                          |
|--------------------|----------------------------------------------------------------|
| Version:           | Right hand version                                             |
| Neck:              | Bolt-on neck made of maple,<br>Fingerboard: Blackwood 21 frets |
| Body:              | 4/4<br>Limewood                                                |
| Scale length:      | 864 mm                                                         |
| Nut width:         | 43 mm                                                          |
| Number of strings: | 4                                                              |
| Regulator:         | 1 x volume, 1 x sound                                          |
| Bridge:            | JB-style                                                       |
| Hardware:          | Chromium-plated                                                |
| Material:          | Limewood                                                       |
| Color:             | White, high-gloss                                              |