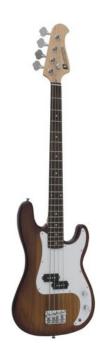

## **DIMAVERY PB-320 E-Bass, sunburst**

E-bass

**Art. No.: 26221030** GTIN: 4026397678178

List price: 165.41 €

incl. 19% VAT.

## **Technical specifications:**

| Pickup:            | 1 x Split single coil           |  |
|--------------------|---------------------------------|--|
| Version:           | Right hand version              |  |
| Neck:              | Bolt-on neck made of maple,     |  |
|                    | Fingerboard: Blackwood 21 frets |  |
| Body:              | 4/4 JBform                      |  |
|                    | Limewood painted                |  |
| Pickguard:         | White                           |  |
| Scale length:      | 864 mm                          |  |
| Nut width:         | 42 mm                           |  |
| Number of strings: | 4                               |  |
| Regulator:         | 1 x volume, 1 x sound           |  |
| Bridge:            | JB-style                        |  |
| Hardware:          | Chromium-plated                 |  |
| Color:             | Sunburst, high-gloss, painted   |  |
|                    |                                 |  |