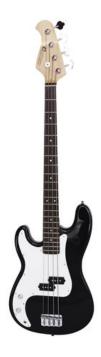

## **DIMAVERY PB-320 E-Bass LH, black**

E-bass for left handers

Art. No.: 26221015

GTIN: 4026397673722

List price: 177.31 €

incl. 19% VAT.

## **Technical specifications:**

| Pickup:            | 1 x Split single coil           |  |
|--------------------|---------------------------------|--|
| Version:           | Lefthand version                |  |
| Neck:              | Bolt-on neck made of maple,     |  |
|                    | Fingerboard: Blackwood 21 frets |  |
| Body:              | 4/4 JBform                      |  |
|                    | Limewood painted                |  |
| Pickguard:         | White                           |  |
| Scale length:      | 864 mm                          |  |
| Nut width:         | 42 mm                           |  |
| Number of strings: | 4                               |  |
| Regulator:         | 1 x volume, 1 x sound           |  |
| Bridge:            | JB-style                        |  |
| Hardware:          | Chromium-plated                 |  |
| Color:             | Black, high-gloss, painted      |  |
|                    |                                 |  |