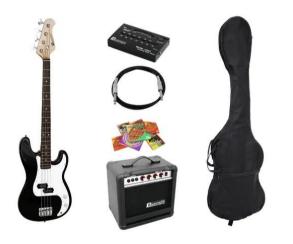

## **BGS-10B E-Bass-Set, black**

E-bass set for beginners

Art. No.: 26220113 GTIN:

# BGS-10B E-Bass-Set, black

E-bass set for beginners

Art. No.: 26220113 GTIN:

#### **DIMAVERY PB-320 Electric Bass, black**

- E-bassPackage
- contents
- 1 x instrument, 1 x jack cable, 2 x hex key

#### **DIMAVERY BA-15 Bass Amplifier 15W black**

| W | RMS | guitar | amplifier |
|---|-----|--------|-----------|
|---|-----|--------|-----------|

- Rugged wooden housing with synthetic leather coating, plastic corners, carrying handle and rubber feet

Package contents

- 1 x user manual, 1 x amplifier

#### **DIMAVERY Nylon-Bag for Electric Bass**

| Soft bag fo | r E-bass |
|-------------|----------|
|-------------|----------|