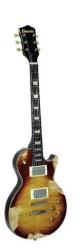

# LP-850 E-Guitar, distressed

E-guitar

Art. No.: 26219410 GTIN: 4026397465662

### Features:

- Color: vintage sunburst "distressed"
- LP style
- Construction: set-in maple neck
- Fretboard: rosewood, 22 frets
- 628 mm
- Body: archtop, basswood
- Neck: maple
- Bridge: Tune-o-matic
- Pick-ups: 2 x humbucker
- Controls: 2 x volume, 2 x tone
- PU-switch: 1 x 3-way switch
- Hardware: distressed finish