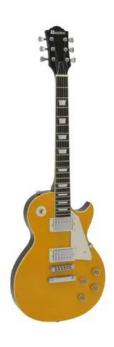

## **DIMAVERY LP-800 E-Guitar Goldtop**

E-guitar in LP-form

Art. No.: 26219402

GTIN: 4026397561715

List price: 296.31 €

incl. 19% VAT.

## **Technical specifications:**

| Pickup:            | 2 x humbucker                   |  |
|--------------------|---------------------------------|--|
| Version:           | Right hand version              |  |
| Neck:              | Glued neck made of maple,       |  |
|                    | Fingerboard: Blackwood 22 frets |  |
| Body:              | 4/4 LP-form                     |  |
|                    | Limewood                        |  |
| Pickguard:         | Creme                           |  |
| Scale length:      | 630 mm                          |  |
| Number of strings: | 6                               |  |
| Regulator:         | 2 x volume, 2 x sound           |  |
| PU switch:         | 1 x 3-way-switch                |  |
| Bridge:            | LP-style tune-o-matic           |  |
| Hardware:          | Chromium-plated                 |  |
| Color:             | Orange, painted                 |  |
|                    |                                 |  |