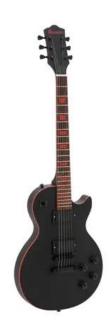

## **DIMAVERY LP-800 Electric Guitar, satin black**

E-guitar in LP-form

Art. No.: 26219400

GTIN: 4026397668780

**List price: 296.31 €** 

incl. 19% VAT.

## **Technical specifications:**

| Pickup:            | 2 x humbucker                   |  |
|--------------------|---------------------------------|--|
| Version:           | Right hand version              |  |
| Neck:              | Glued neck made of maple,       |  |
|                    | Fingerboard: Blackwood 22 frets |  |
| Body:              | 4/4 LP-form                     |  |
|                    | Maple                           |  |
| Scale length:      | 630 mm                          |  |
| Number of strings: | 6                               |  |
| Regulator:         | 2 x volume, 2 x sound           |  |
| PU switch:         | 1 x 3-way-switch                |  |
| Bridge:            | LP-style tune-o-matic           |  |
| Binding:           | Red                             |  |
| Hardware:          | Black                           |  |
| Color:             | Black, matte, painted           |  |
|                    |                                 |  |