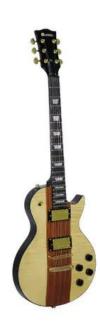

# **DIMAVERY LP-710 E-Guitar, flamed maple**

E-guitar

**Art. No.: 26219392** GTIN: 4026397441246

### Features:

- Color: nature
- LP style
- Construction: set-in neck
- Body: mahagony
- Top: flamed maple
- Neck: mahagony
- Fingerboard: ebony, 22 frets
- Scale: 630 mm
- Pick-up: 2 x humbucker
- Controls: 2 x volume, 2 x tone
- Pick-up switch: 3-way switch
- Bridge: Tune-o-matic style
- Hardware: gold colored

## **Technical specifications:**

| Neck:              | Mahogany<br>22 frets  |  |
|--------------------|-----------------------|--|
| Body:              | Mahogany              |  |
| Number of strings: | 6                     |  |
| Regulator:         | 2 x volume, 2 x sound |  |
| Hardware:          | Golden                |  |